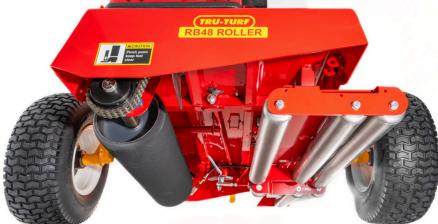

## WE'RE CHANGING THE Golfing Landscape. Again.

Built from the ground up for performance, safety and durability, the RB48 is Tru-Turf's **workhorse**. Its dual rolling heads utilises Tru-Turf's **patented offset rollers** to roll a 48" (1200mm) swath in a single pass.

While other greens rolling machines rely on weight to heavily compress the playing surface, Tru-Turf lightweight rollers deliver **smoothness and trueness** without compacting the soil beneath, resulting in **healthier greens**.