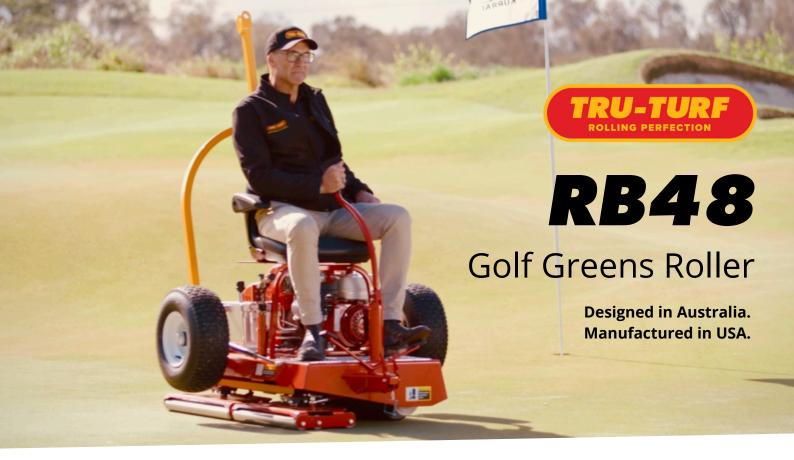

## WE'RE CHANGING THE Golfing Landscape. Again.

Built from the ground up for performance, safety and durability, the RB48 is Tru-Turf's **workhorse**. Its dual rolling heads utilises Tru-Turf's **patented offset rollers** to roll a 48" (1200mm) swath in a single pass.

While other greens rolling machines rely on weight to heavily compress the playing surface, Tru-Turf lightweight rollers deliver **smoothness and trueness** without compacting the soil beneath, resulting in **healthier greens**.