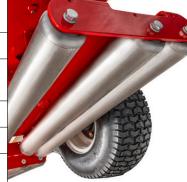

## WE'RE CHANGING THE Golfing Landscape. Again.

Built from the ground up for performance, safety and durability, the RB48 is Tru-Turf's **workhorse**. Its dual rolling heads utilises Tru-Turf's **patented offset rollers** to roll a 48" (1200mm) swath in a single pass.

While other greens rolling machines rely on weight to heavily compress the playing surface, Tru-Turf lightweight rollers deliver **smoothness and trueness** without compacting the soil beneath, resulting in **healthier greens**.